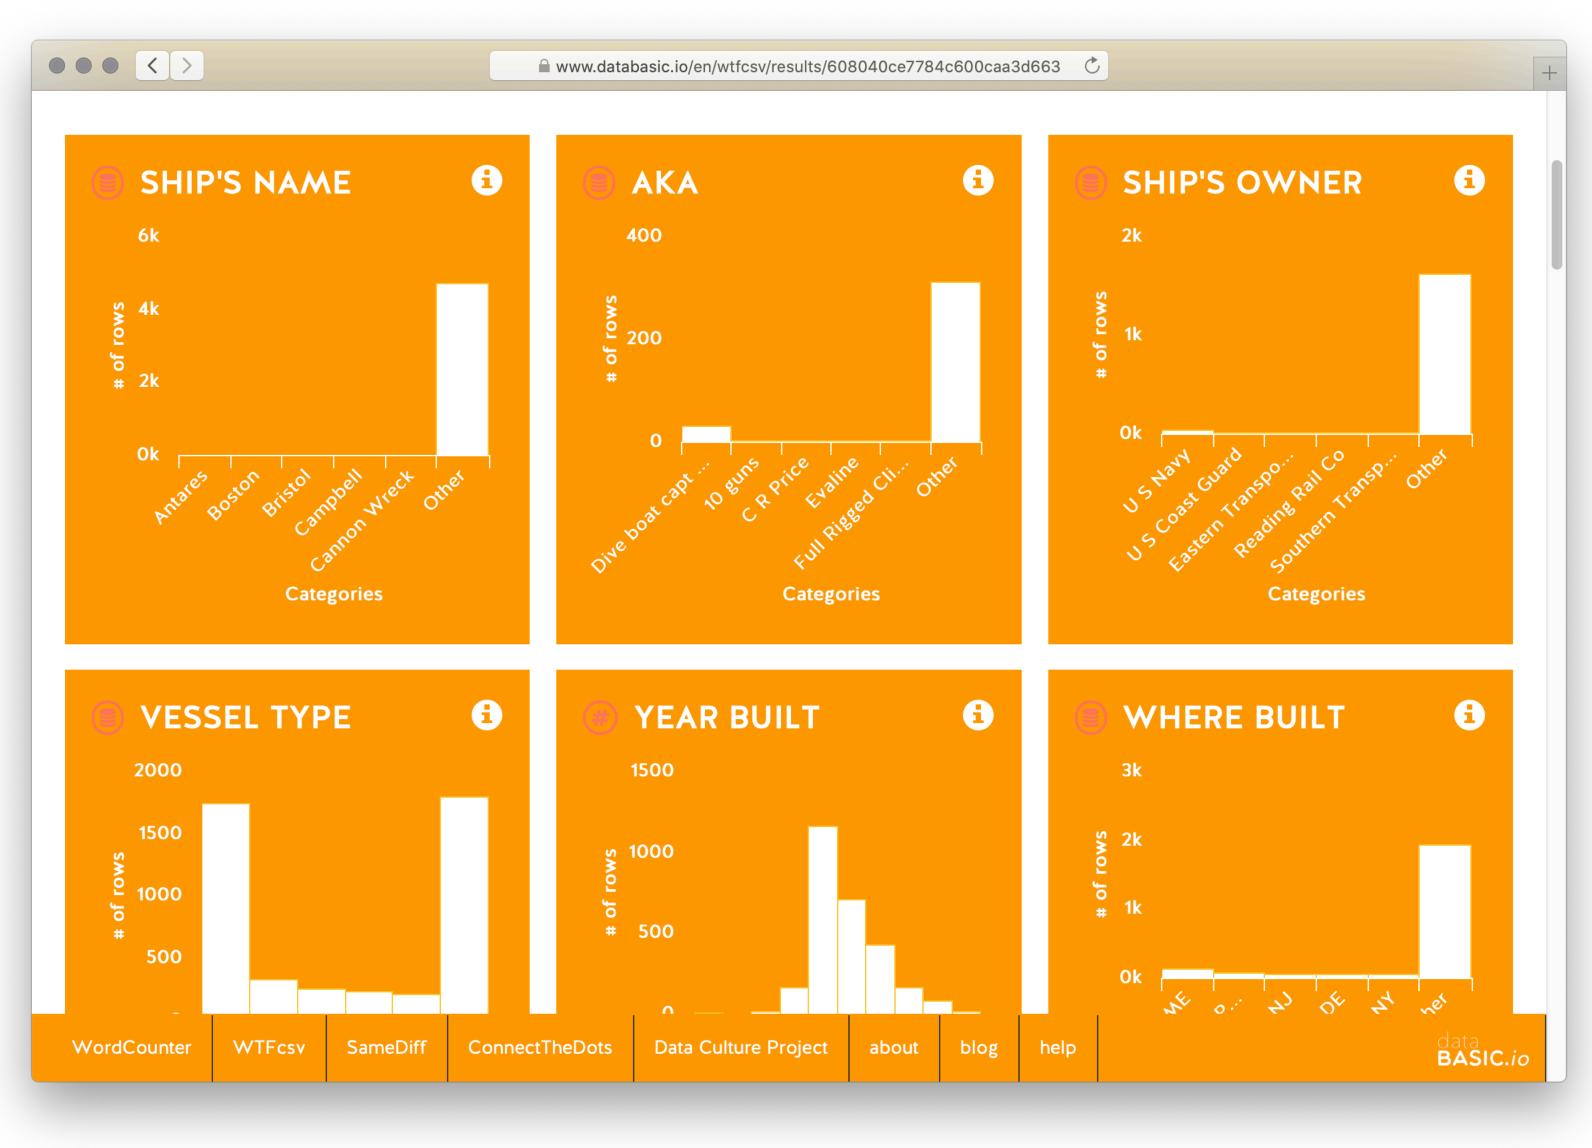

# Working with data

| •••<br>•••<br>125% ~ | i≡ <b>~</b> | <u>+</u> → <b>■</b> |  |  |
|----------------------|-------------|---------------------|--|--|
| + Sheet 1            |             |                     |  |  |

|                    |              |                         |                  | NJShip     | wrecks           |            |      |      |     |                                              |
|--------------------|--------------|-------------------------|------------------|------------|------------------|------------|------|------|-----|----------------------------------------------|
| 125% ~             | H            | <b>- -</b>              | É, ∼ 📒           |            |                  | ▶ ■        |      |      |     |                                              |
| Sheet 1            |              |                         |                  |            |                  |            |      |      |     |                                              |
|                    |              |                         |                  |            |                  |            |      |      |     |                                              |
|                    |              |                         |                  |            |                  |            |      |      | ?   | Table data was imported. Adjust Setting      |
|                    |              |                         |                  |            |                  |            |      |      |     |                                              |
| SHIP'S NAME        | AKA          | SHIP'S OWNER            | VESSEL TYPE      | YEAR BUILT | WHERE BUILT      | DATE LOST  | YEAR | MNTH | DAY | LOCATION LOST LATITUDE                       |
| 74 H               | 93015        |                         | Scow             |            |                  | 7/28/1916  | 1916 | 7    | 28  | Sandy Hook SE 5 mi                           |
| A B Crosby         |              |                         | Schooner         | 1884       |                  | 3/12/1888  | 1888 | 3    | 12  | Atlantic Highlands                           |
| A B Sherman        |              |                         | Schooner         | 1883       |                  | 12/8/1886  | 1886 | 12   | 8   | Five Fathoms Bank Light                      |
| A B Thompson       |              |                         | Yacht            |            |                  | 7/18/1874  | 1874 | 7    | 18  | Absecon                                      |
| A C Austin         |              |                         | Schooner         |            |                  | 2/1868     | 1868 | 2    |     | Sandy Hook Romer Shoal                       |
| A C Wescoat (1989) | ۸            | A C Wescoat Co          | Deck barge       |            |                  | 10/11/1989 | 1989 | 10   | 11  | Atlantic City Artificial Reef 39-15-540      |
| A C Wescoat (2006) |              |                         | Deck barge       |            |                  | 7/26/2006  | 2006 | 7    | 25  | Ocean City Artificial Reef 39-09-819         |
| A D Scull          |              |                         | Schooner         | 1864       |                  | 4/18/1880  | 1880 | 4    | 18  | Townsends Inlet                              |
| A E Douglass       |              |                         | Schooner         | 1855       |                  | 6/4/1862   | 1862 | 6    | 4   | Barnegat N 8 mi                              |
| A F Baillie        |              |                         | Schooner         | 1872       |                  | 11/17/1875 | 1875 | 11   | 17  | Carters Bar, VA                              |
| A F Crockett       |              |                         | Schooner         | 1881       | Bath, ME         | 5/21/1894  | 1894 | 5    | 21  | Harvey Cedars NE .5 mi                       |
| A Field            | A D Field    |                         | Schooner         |            |                  | 2/10/1852  | 1852 | 2    | 10  | Deal Beach                                   |
| A G Ropes          |              | Luckenbach SS Co        | Schooner - Barge | 1884       | Bath, ME         | 12/26/1913 | 1913 | 12   | 26  | Island Beach                                 |
| A H Bowman         |              |                         | Steamship        |            |                  | 12/4/1857  | 1857 | 12   | 4   | Deal Lake N .25 mi                           |
| A H DuMont         |              | Spentonbush Red Star Co | Tanker           | 1940       | Camden, NJ       | 6/10/1986  | 1986 | 6    | 10  | Garden State North Artificial Reef 39-37-727 |
| A H Edward         |              |                         | Schooner         |            |                  | 1820       | 1820 |      |     | Nine Mile Beach                              |
| A H Hurlburt       |              |                         | Schooner         | 1871       | Middletown, CT   | 6/26/1884  | 1884 | 6    | 26  | Cape May LSS SW 4 mi                         |
| A J Bentley        |              | Bentley & Gildersleeve  | Schooner         | 1865       | Hartford, CT     | 5/27/1873  | 1873 | 5    | 27  | Barnegat                                     |
| A J Hoole          |              |                         | Schooner         |            |                  | 12/19/1902 | 1902 | 12   | 19  | Spermaceti Cove LSS S 1 mi                   |
| A L & M Townsend   | George White |                         | Schooner         | 1871       | Barnegat, NJ     | 12/30/1888 | 1888 | 12   | 30  | Little Egg LSS S 2 mi                        |
| A L Lee (1897)     |              |                         | Schooner         | 1884       | Mays Landing, NJ | 3/25/1897  | 1897 | 3    | 25  | Ocean City LSS E .5 mi                       |
| A L Lee (1898)     |              |                         | Schooner         | 1884       | Mays Landing, NJ | 8/26/1898  | 1898 | 8    | 26  | Absecon bar                                  |
| A L Lee (1902)     |              |                         | Schooner         | 1884       | Mays Landing, NJ | 12/10/1902 | 1902 | 12   | 10  | Absecon bar                                  |
| A Lincoln          |              |                         | Schooner         | 1865       | Essex, MA        | 10/12/1891 | 1891 | 10   | 12  | Barnegat                                     |